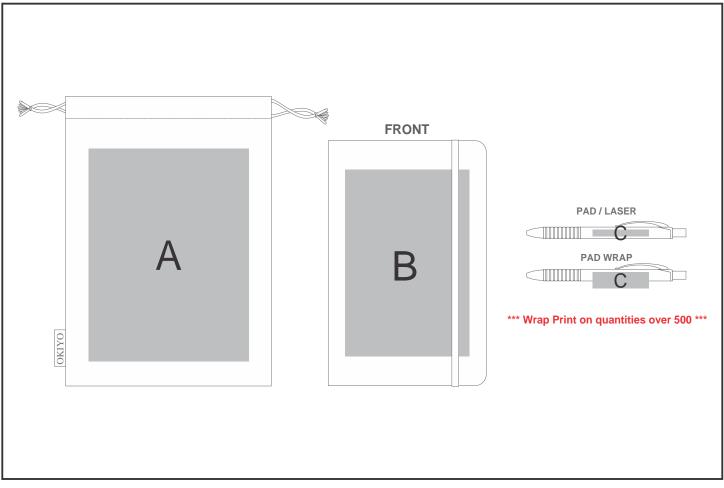

## **Branding Options:**

| Position | Branding Method (Branding Code) | No. of Colours | Dimension               |
|----------|---------------------------------|----------------|-------------------------|
| А        | Screen Print (SA)               | 1 Colour       | 100mm wide x 100mm high |
| А        | Digital Direct Transfer (DDT-D) | Full Colour    | 74mm wide x 105mm high  |
| А        | Digital Direct Transfer (DDT-A) | Full Colour    | 105mm wide x 148mm high |
| A        | Digital Direct Transfer (DDT-B) | Full Colour    | 140mm wide x 180mm high |

| В | Screen Print (SA)               | 1 Colour    | 110mm wide x 150mm high |
|---|---------------------------------|-------------|-------------------------|
| В | Digital Direct Transfer (DDT-D) | Full Colour | 74mm wide x 105mm high  |
| В | Digital Direct Transfer (DDT-A) | Full Colour | 100mm wide x 148mm high |

| В | Digital Direct Transfer (DDT-B) | Full Colour | 100mm wide x 160mm high |
|---|---------------------------------|-------------|-------------------------|
| В | Laser Engraving (LA)            | N/A         | 80mm wide x 60mm high   |
|   |                                 |             |                         |
| С | Laser Engraving (LC)            | N/A         | 45mm wide x 6mm high    |
| С | Pad Printing (PA)               | 4 Colours   | 50mm wide x 6mm high    |
| С | Pad Wrap (PW)                   | 1 Colour    | 48mm wide x 14mm high   |